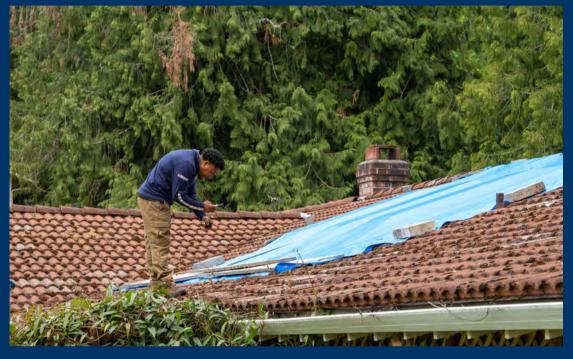

# ROOF REPAIRS & MAINTENANCE

- Comprehensive Roof Repair
- Roof Cleaning
- Moss Proofing