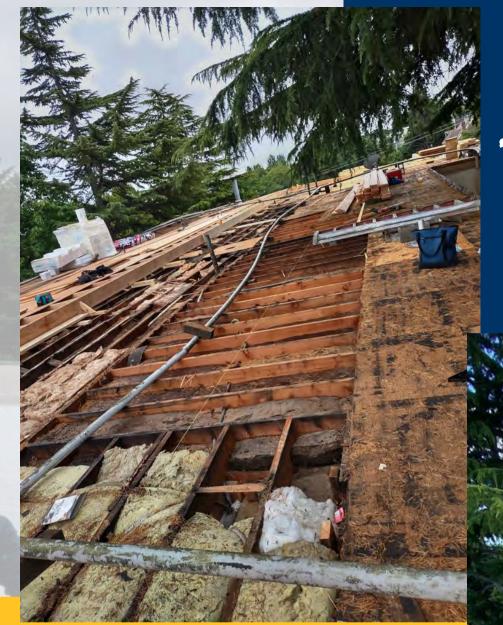

9,000 Square Feet Apartment Building Remove existing Built-up Roof System and Decking Eliminate Insulation and CompleteVentilation Correction Install Stick Frame Tapered System to Eliminate Standing Water Install 60 Mil TPO Roof Membrane