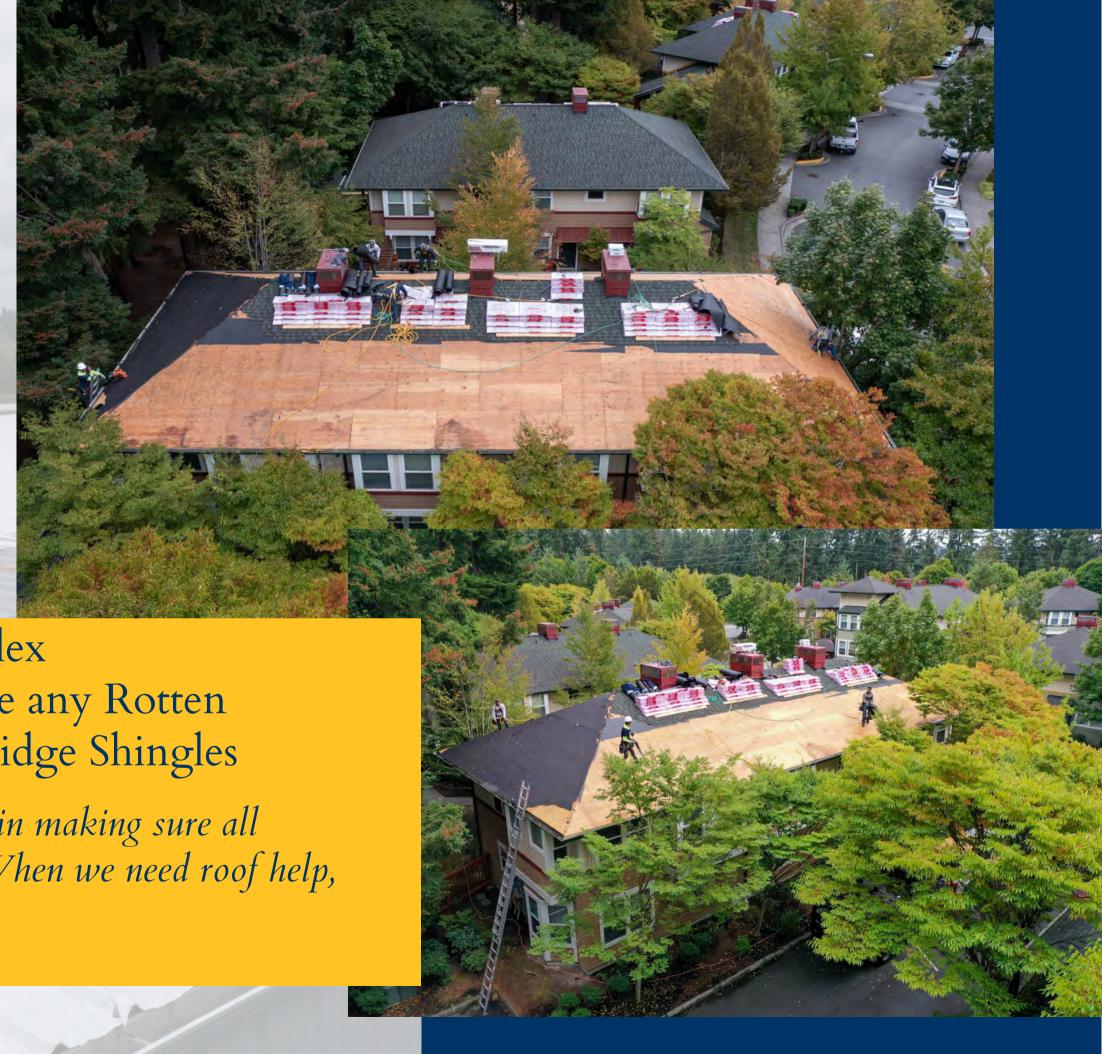

# WE SERVE ALL TYPES OF COMMERCIAL PROPERTIES

Hopelink Apt. Complex Bellevue, WA Completed 2022

48,000 Sq. Ft. Apartment Complex Remove existing Asphalt Shingles, Replace any Rotten Decking, and Install Owens Corning Oakridge Shingles

"Everything was great. Juan is always super helpful in making sure all questions we had during our projects are addressed. When we need roof help, Guardian is always who we call." - Al | Hopelink

Apartment Building Seattle, WA Dana Frank Family Completed 2021