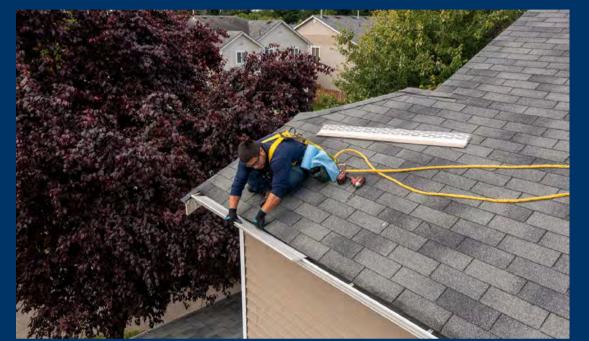

existing Asphalt Shingles, Replace any Rotten Decking, and Install Owens Corning Oakridge Shingles

"Three years later and we are still so happy with the work that was done. It looks great, we have had no issues, and plan to replace the Gutters soon as well!" Piilani | Alliance West



5000 Sq. Feet Church Remove existing Asphalt Shingles, Replace any Rotten Decking, and Install Owens Corning Oakridge Shingles



## ROOFING

We are a full service roofing contractor including: Repair, Replacement, Maintenance, Masonry, Gutters, and Insulation





# METAL ROGENICA

- Standing Seam
- Metal Shingles
- Metal Coating











# ROOF REPAIRS & MAINTENANCE

- Comprehensive Roof Repair
- Roof Cleaning
- Moss Proofing











## GUTTERS

- Gutter Installation
- Gutter Repair
- Gutter Covers











# OTHER SERVICES:

- Attic Systems and Insulation
- Skylights
- Masonry
- Carpentry
- Walking Decks
- Railing











-Matt and Lori Swanson, Owners/Founders