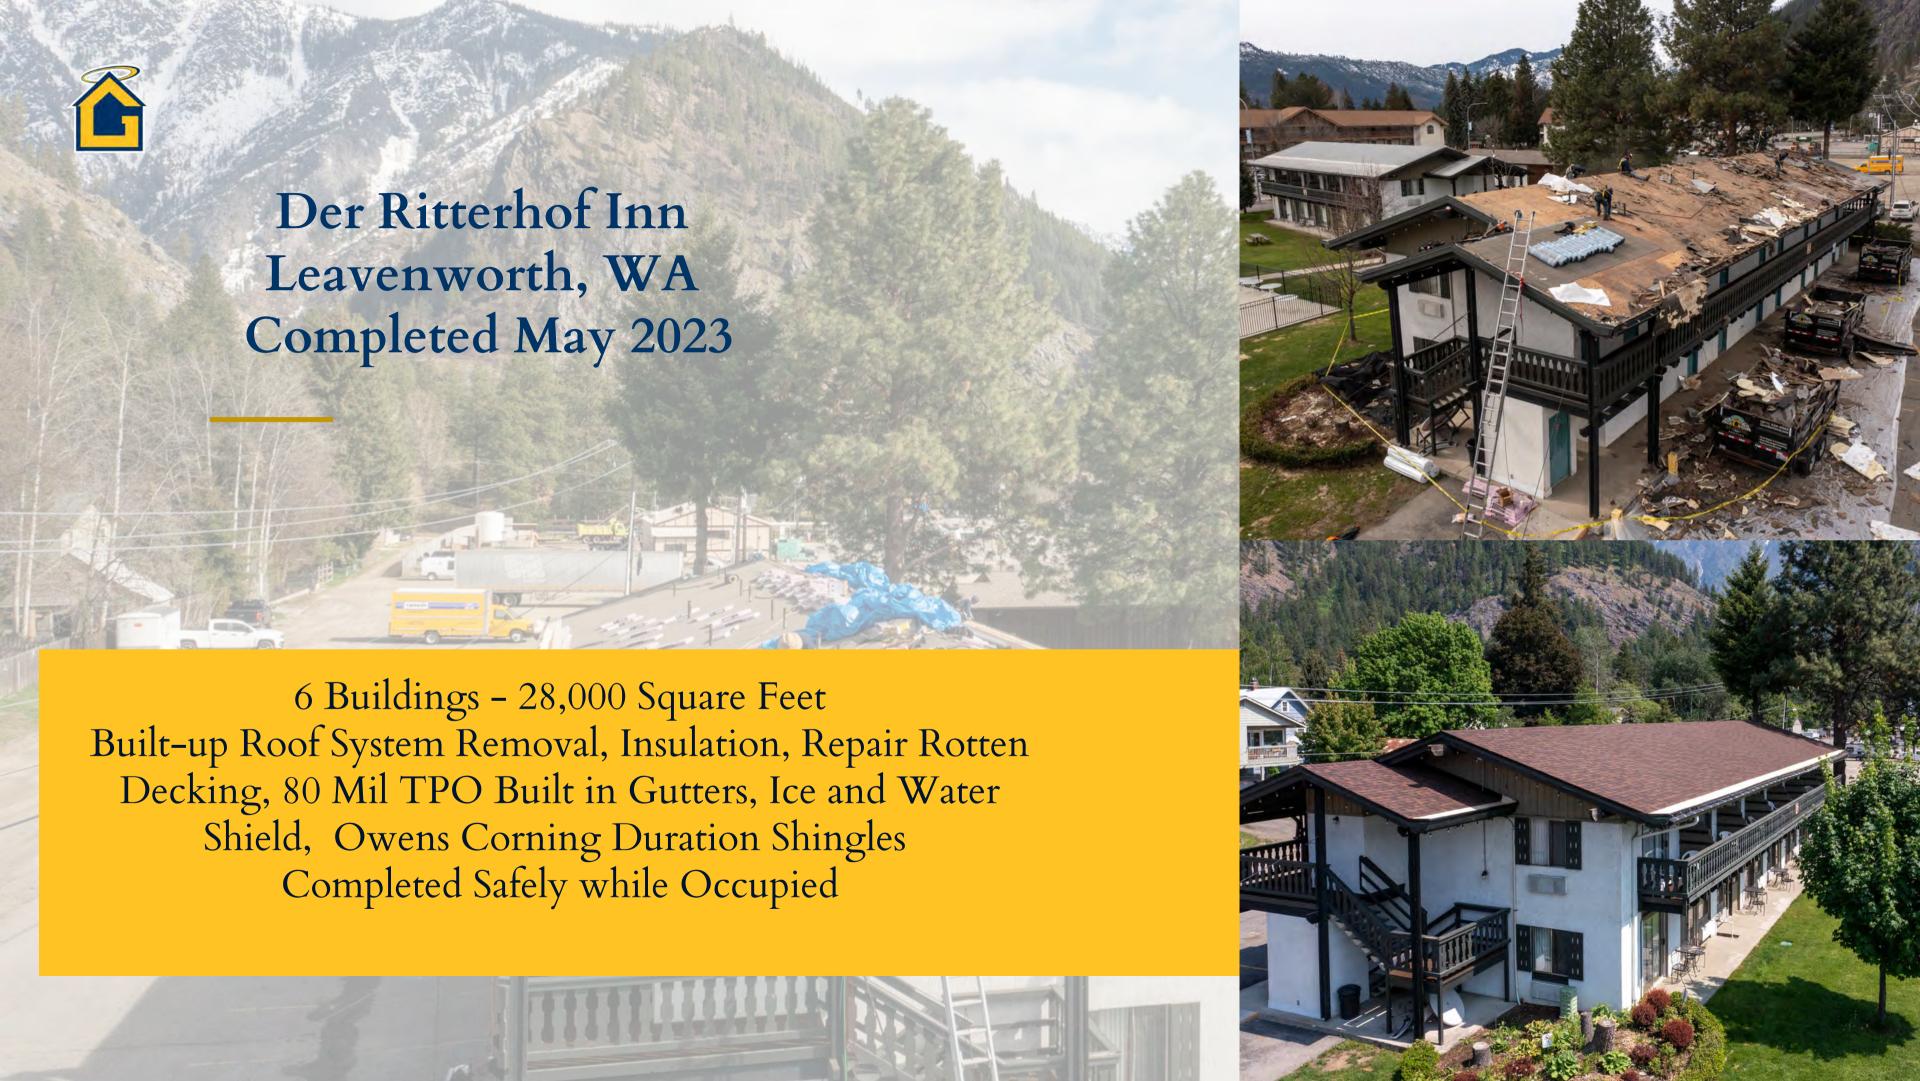

n serving businesses like yours.

Since 2005, we've been servicing the Pacific NW and developed a strong reputation for delivering high-quality workmanship, exceptional customer service, and timely project completion. Originally our focus was primarily residential, but we've worked on hundreds of commercial or multi-family projects since our inception.

Our commercial clients appreciate that we can scale while still providing the customer focused service that parallels our residential clientele. In addition, we are the premier repair and maintenance company in Western Washington.

Our goal is to help the building owner make the roof last first, repair second, replace third. We are well equipped to do all three!

### AWARD WINNING











# WE SERVE ALL TYPES OF COMMERCIAL PROPERTIES







Hopelink Apt. Complex Bellevue, WA Completed 2022

48,000 Sq. Ft. Apartment Complex Remove existing Asphalt Shingles, Replace any Rotten Decking, and Install Owens Corning Oakridge Shingles

"Everything was great. Juan is always super helpful in making sure all questions we had during our projects are addressed. When we need roof help, Guardian is always who we call." - Al | Hopelink





Apartment Building Seattle, WA Dana Frank Family Completed 2021



9,000 Square Feet Apartment Building Remove existing Built-up Roof System and Decking Eliminate Insulation and CompleteVentilation Correction Install Stick Frame Tapered System to Eliminate Standing Water Install 60 Mil TPO Roof Membrane

"Guardian is my go to company for Roofing" -Dana Frank







31,000 Sq. Feet

Remove existing Asp