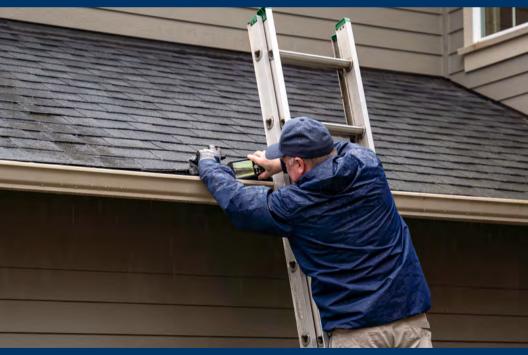

y go to company for Roofing" -Dana Frank







31,000 Sq. Feet

Remove existing Asphalt Shingles, Replace any Rotten Decking, and Install Owens Corning Oakridge Shingles

"Three years later and we are still so happy with the work that was done. It looks great, we have had no issues, and plan to replace the Gutters soon as well!" Piilani | Alliance West



5000 Sq. Feet Church Remove existing Asphalt Shingles, Replace any Rotten Decking, and Install Owens Corning Oakridge Shingles



## ROOFING

We are a full service roofing contractor including: Repair, Replacement, Maintenance, Masonry, Gutters, and Insulation





# METAL ROGENICA

- Standing Seam
- Metal Shingles
- Metal Coating











# ROOF REPAIRS & MAINTENANCE

- Comprehensive Roof Repair
- Roof Cleaning
- Moss Proofing











## GUTTERS

- Gutter Installation
- Gutter Repair
- Gutter Covers











# OTHER SERVICES:

- Attic Systems and Insulation
- Skylights
- Masonry
- Carpentry
- Walking Decks
- Railing











-Matt and Lori Swanson, Owners/Founders