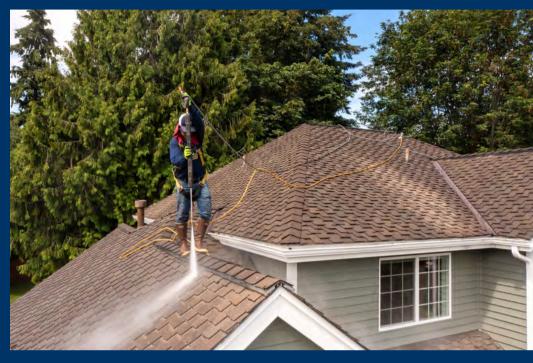

# ROOF REPAIRS & MAINTENANCE

- Comprehensive Roof Repair
- Roof Cleaning
- Moss Proofing