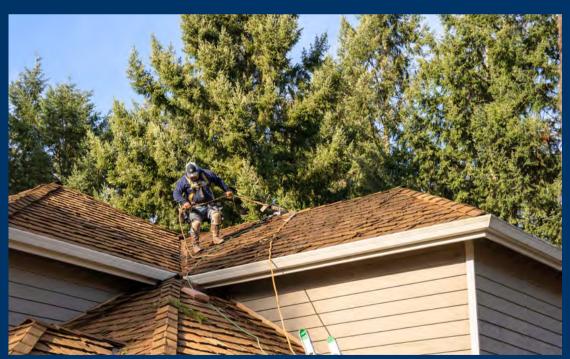

## ROOFING

We are a full service roofing contractor including: Repair, Replacement, Maintenance, Masonry, Gutters, and Insulation

# ROOF REPAIRS & MAINTENANCE

- Comprehensive Roof Repair
- Roof Cleaning
- Moss Proofing