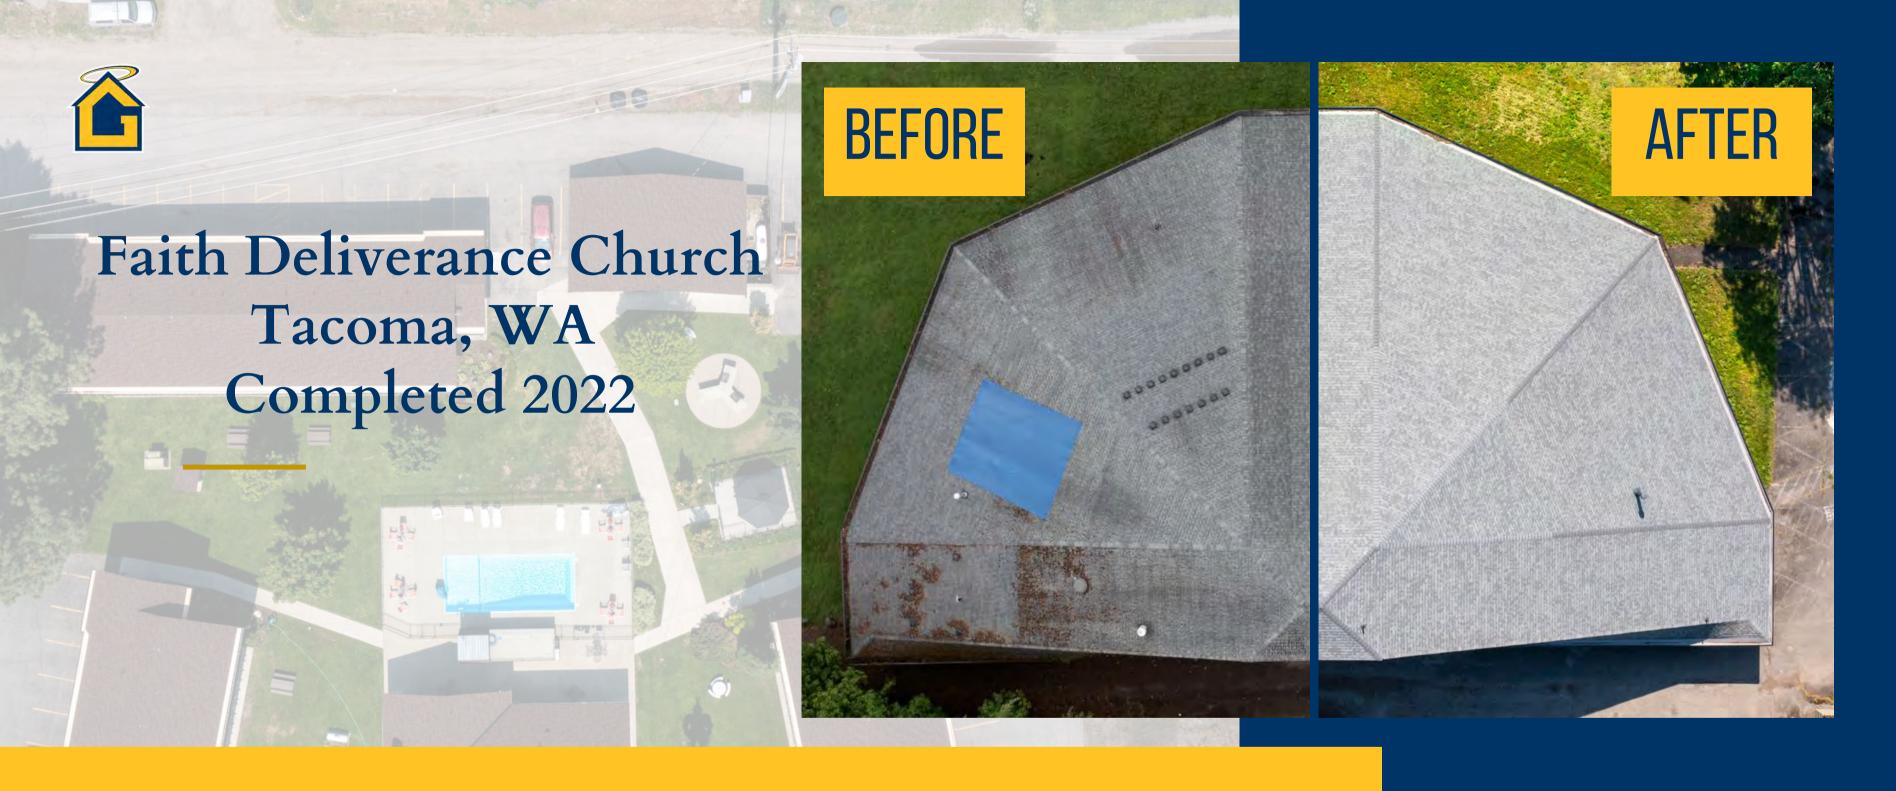

5000 Sq. Feet Church Remove existing Asphalt Shingles, Replace any Rotten Decking, and Install Owens Corning Oakridge Shingles